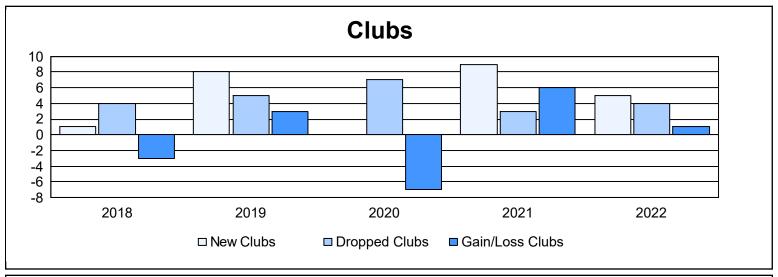

District G 1 As of June 2022 Cumulative

| Year      | New<br>Clubs | Dropped<br>Clubs | Gain/<br>Loss<br>Clubs | New<br>Members | Charter<br>Members | Reinstate<br>Members | Transfer<br>Members | Total<br>Member<br>Added | Total<br>Members<br>Dropped | Gain/<br>Loss<br>Members |
|-----------|--------------|------------------|------------------------|----------------|--------------------|----------------------|---------------------|--------------------------|-----------------------------|--------------------------|
| 2017-2018 | 1            | 4                | -3                     | 163            | 27                 | 19                   | 4                   | 213                      | 355                         | -142                     |
| 2018-2019 | 8            | 5                | 3                      | 224            | 222                | 19                   | 4                   | 469                      | 341                         | 128                      |
| 2019-2020 | 0            | 7                | -7                     | 105            | 17                 | 25                   | 3                   | 150                      | 359                         | -209                     |
| 2020-2021 | 9            | 3                | 6                      | 259            | 341                | 29                   | 2                   | 631                      | 326                         | 305                      |
| 2021-2022 | 5            | 4                | 1                      | 223            | 119                | 77                   | 7                   | 426                      | 411                         | 15                       |
| Average   | 5            | 5                | 0                      | 195            | 145                | 34                   | 4                   | 378                      | 358                         | 19                       |